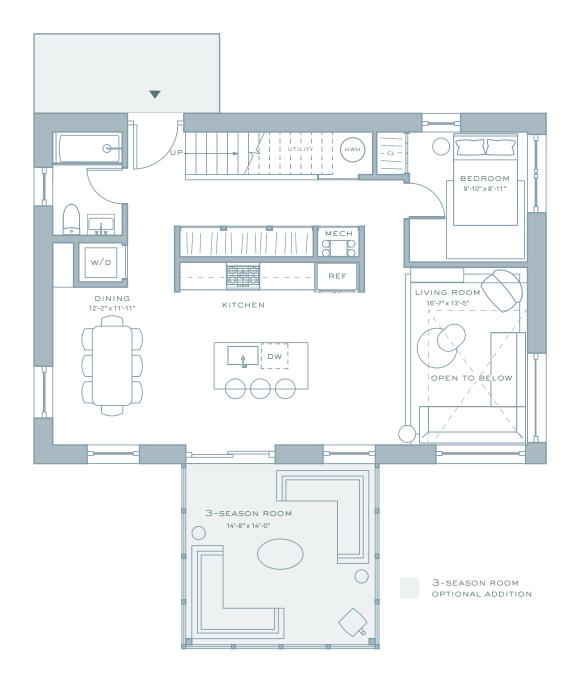

## GROUND FLOOR

## TREMPER

2 BEDROOMS 2 BATHROOMS 1,916 SQ FT ACRES VARY BY LOT