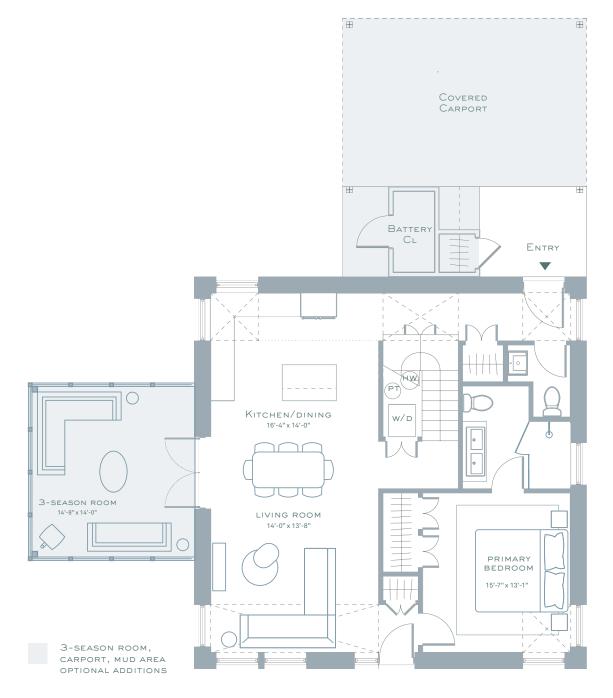

## RED HILL

3 BEDROOMS 2.5 BATHROOMS 1,783 SQ FT ACRES VARY BY LOT

## SECOND FLOOR

All layouts and calculations are approximate and may vary. Actual configuration may vary to suit site conditions of individual lots. All dimensions are approximations and subject to normal construction variances and tolerances. All prices, availability, designs and specifications may change without notice. This is not an offering. The complete offering terms for the Association are in a CPS-7 Application available from Sponsor. HO-21-0002. All terms of sale are contained in the sales and purchase agreement for an individual for an individual home executed by seller and an approved purchaser. Equal Housing Opportunity. 