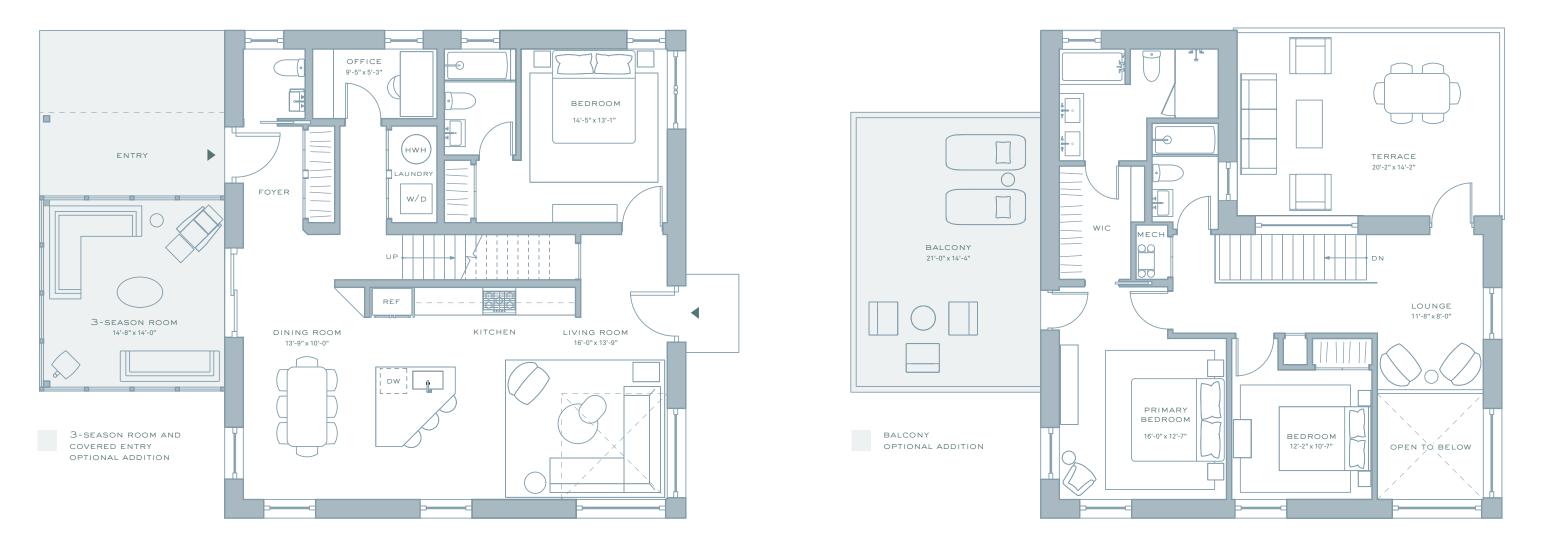

8 MANOR FALLS DRIVE LIVINGSTON MANOR, NY 12758 INFO@THECATSKILLPROJECT.COM 646.872.2711 THECATSKILLPROJECT.COM

3 bedrooms

GROUND FLOOR

SCALE 124 8

All layouts and calculations are approximate and may vary. Actual configuration may vary to suit site conditions of individual lots. All dimensions are approximations and subject to normal construction variances and tolerances. All prices, availability, designs and specifications may change without notice. This is not an offering. The complete offering terms for the Association are in a CPS-7 Application available from Sponsor. H0-21-0002. All terms of sale are contained in the sales and purchase agreement for an individual for an individual home executed by seller and an approved purchaser. Equal Housing Opportunity. 🕲 Manor Falls Associates LLC

## OVERLOOK 3.5 BATHROOMS

## 2,283 SQ FT ACRES VARY BY LOT

SECOND FLOOR