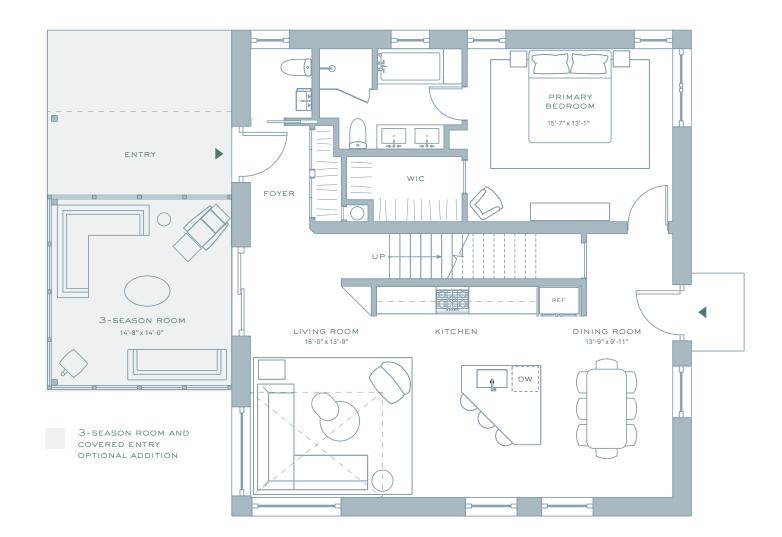

## THE CATSKILL PROJECT

8 MANOR FALLS DRIVE

LIVINGSTON MANOR, NY 12758 INFO@THECATSKILLPROJECT.COM 646.872.2711 THECATSKILLPROJECT.COM

GROUND FLOOR

## BALSAM

3 BEDROOMS 2.5 BATHROOMS 2,283 sq ft ACRES VARY BY LOT