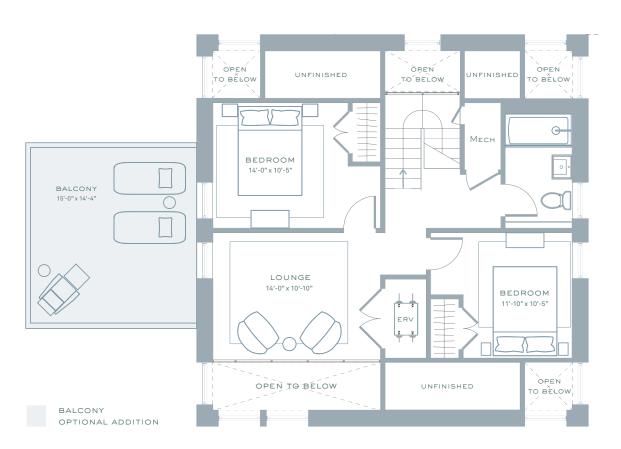

8 MANOR FALLS DRIVE LIVINGSTON MANOR, NY 12758 INFO@THECATSKILLPROJECT.COM 845-871-2704 THECATSKILLPROJECT.COM



GROUND FLOOR





## RED HILL

3 BEDROOMS 2.5 BATHROOMS 1,783 SQ FT ACRES VARY BY LOT



## SECOND FLOOR

## EXCLUSIVE MARKETING & SALES Brown Harris Stevens Development Marketing

All layouts and calculations are approximate and may vary. Actual configuration may vary to suit site conditions of individual lots. All dimensions are approximations and subject to normal construction variances and tolerances. All prices, availability, designs and specifications may change without notice. This is not an offering. The complete offering terms for the Association are in a CPS-7 Application available from Sponsor. H0-21-0002. All terms of sale are contained in the sales and purchase agreement for an individual for an individual home executed by seller and an approved purchaser. Equal Housing Opportunity. 

Manor Falls Associates LLC