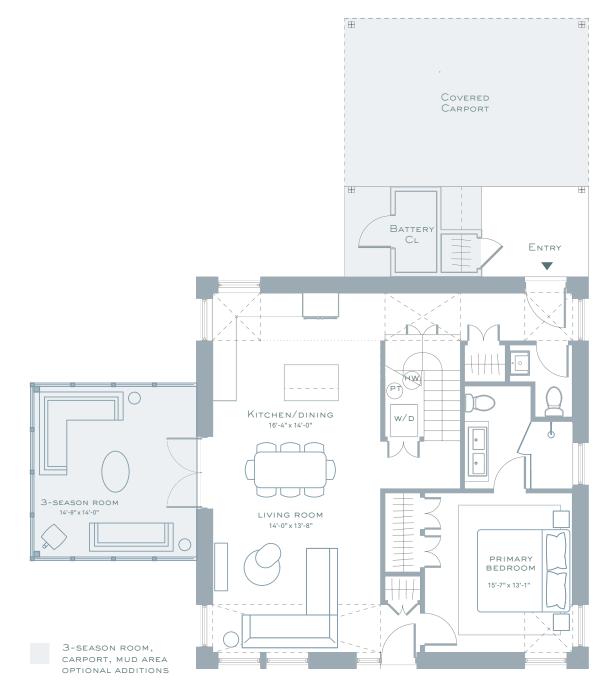

8 MANOR FALLS DRIVE LIVINGSTON MANOR, NY 12758 INFO@THECATSKILLPROJECT.COM 845-871-2704 THECATSKILLPROJECT.COM



GROUND FLOOR





## RED HILL

3 BEDROOMS 2.5 BATHROOMS 1,783 SQ FT ACRES VARY BY LOT



## SECOND FLOOR

## EXCLUSIVE MARKETING & SALES Brown Harris Stevens Development Marketing

All layouts and calculations are approximate and may vary. Actual configuration may vary to suit site conditions of individual lots. All dimensions are approximations and subject to normal construction variances and tolerances. All prices, availability, designs and specifications may change without notice. This is not an offering. The complete offering terms for the Association are in a CPS-7 Application available from Sponsor. H0-21-0002. All terms of sale are contained in the sales and purchase agreement for an individual for an individual home executed by seller and an approved purchaser. Equal Housing Oppo